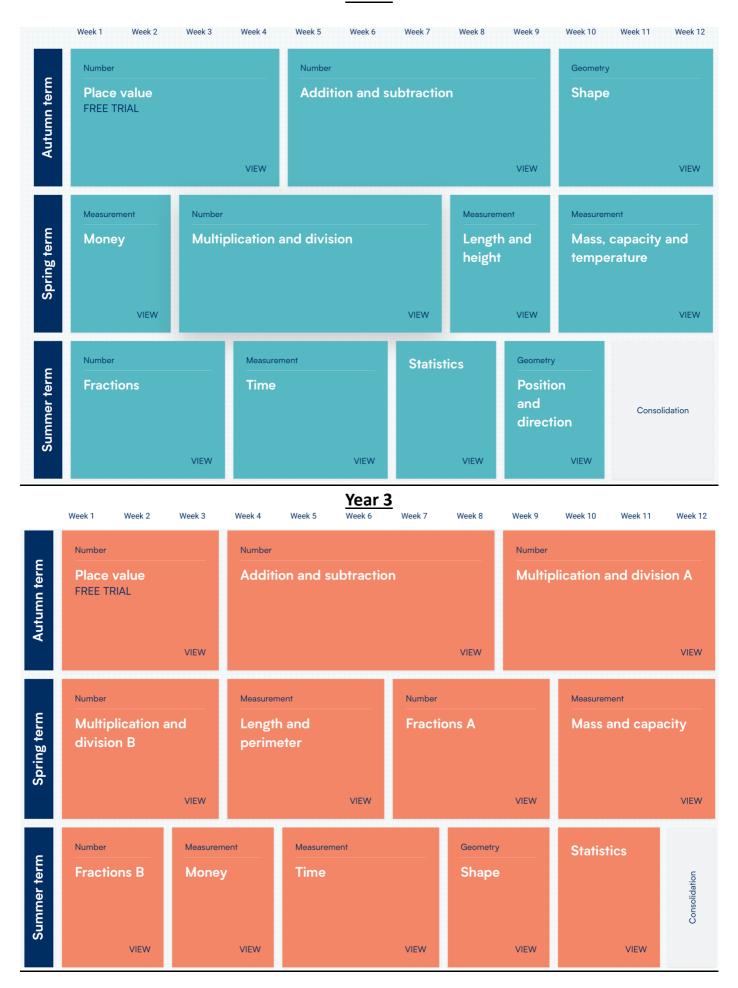

olidation   |                       |                              |  |
| Spring term | Number  Place value (within 20)  Number  Addition and subtraction (within 20) |                                      |                                            | VIEW                            | Place<br>(within            | e value   | Length and            |                 | Mass                  | Measurement  Mass and volume |  |
| Summer term | Number  Multiplication division                                               | and                                  | Number Fractions                           | Geometry Resition and direction | Place<br>(within            | e value   | Measurement Money     | Measure<br>Time | went                  | Consolidation                |  |





## Year 2







## Year 4







## Year 6



For each Scheme of Learning, White Rose provides a set of small steps for each topic for each year. These help with lesson and topic planning.

These are available on line for teachers through their individual log ins