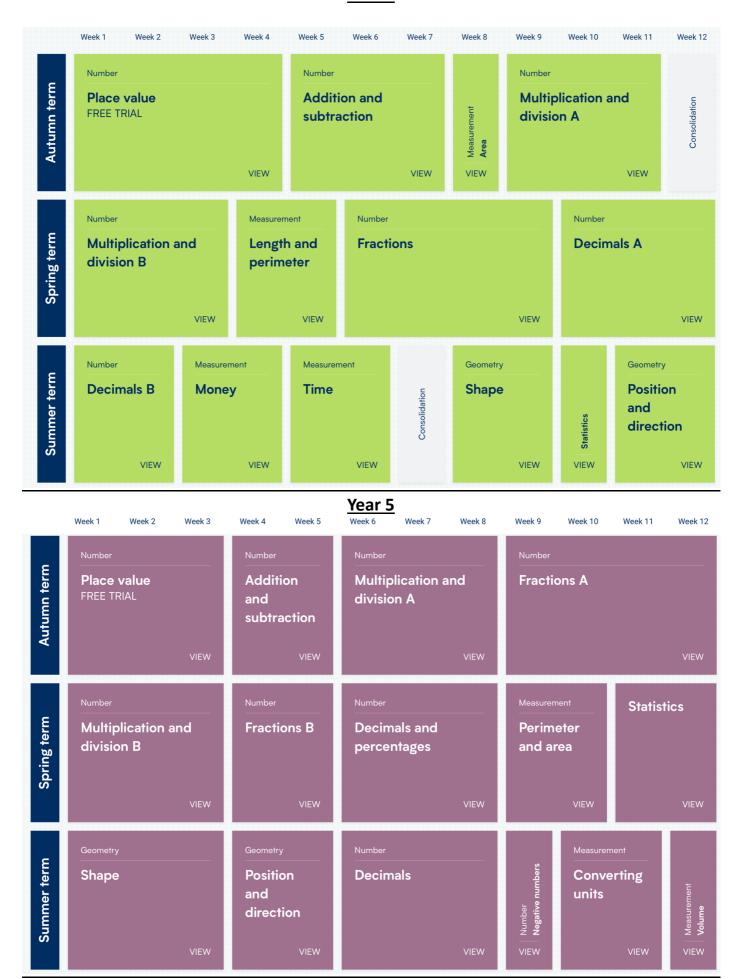

|                              |  |
| Spring term | Number  Place value (within 20)  Number  Addition and subtraction (within 20) |                                      |                                            | VIEW                            | Place<br>(within            | e value   | Length and            |                 | Mass                  | Measurement  Mass and volume |  |
| Summer term | Number  Multiplication division                                               | and                                  | Number Fractions                           | Geometry Resition and direction | Place<br>(within            | e value   | Measurement Money     | Measure<br>Time | went                  | Consolidation                |  |





## Year 2







## Year 4







## Year 6



For each Scheme of Learning, White Rose provides a set of small steps for each topic for each year. These help with lesson and topic planning.

These are available on line for teachers through their individual log ins