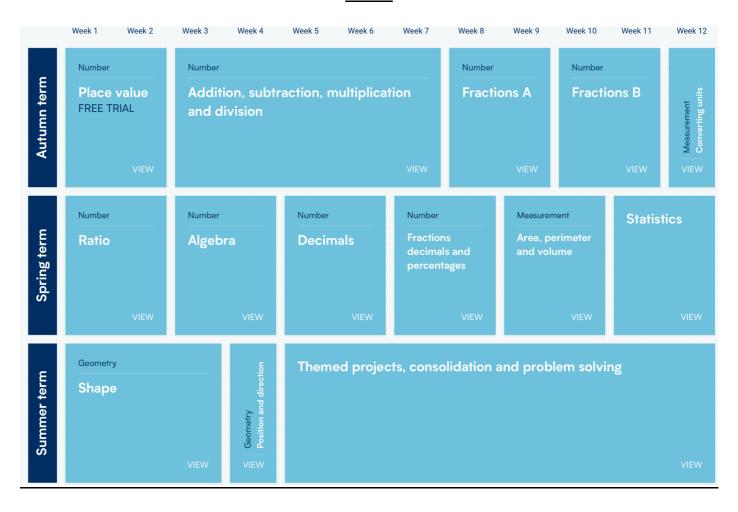

## Year 6

For each Scheme of Learning, White Rose provides a set of small steps for each topic for each year. These help with lesson and topic planning.

These are available on line for teachers through their individual log ins